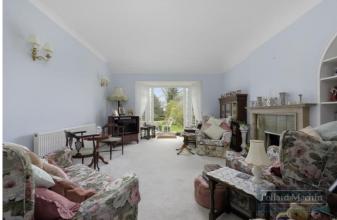

### Accommodation

Entrance hallway with storage cupboard. 18'3 lounge with bay window and double patio doors leading to the garden, fireplace, opening to Dining Room (could be closed off to create separate room), there is parquet flooring beneath the carpets in the lounge and dining room and potentially in other rooms. The kitchen has a range of fitted units, a gas hob and double oven, door leading to side access. There are two double bedrooms the master being double aspect with deep bay window, both overlook the garden and have fitted wardrobes. Bathroom with separate WC with hand basin. Garage with rear door to garden and own driveway for several cars. Stunning 130' south westerly facing level garden. Double glazing and gas central heating. Although a well maintained and beautifully presented property, it would benefit from some updating. The front garden is laid to lawn with flowerbeds and also has a side access leading the garden. There is potential to extend subject to planning permission and consents.