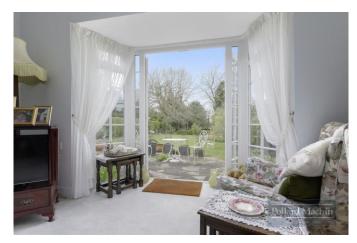

### Accommodation

Entrance hallway with storage cupboard. 18'3 lounge with bay window and double patio doors leading to the garden, fireplace, opening to Dining Room (could be closed off to create separate room), there is parquet flooring beneath the carpets in the lounge and dining room and potentially in other rooms. The kitchen has a range of fitted units, a gas hob and double oven, door leading to side access. There are two double bedrooms the master being double aspect with deep bay window, both overlook the garden and have fitted wardrobes. Bathroom with separate WC with hand basin. Garage with rear door to garden and own driveway for several cars. Stunning 130' south westerly facing level garden. Double glazing and gas central heating. Although a well maintained and beautifully presented property, it would benefit from some updating. The front garden is laid to lawn with flowerbeds and also has a side access leading the garden. There is potential to extend subject to planning permission and consents.