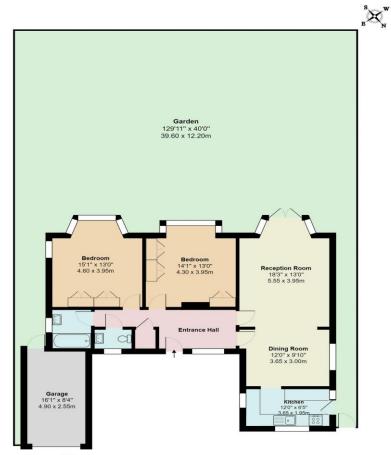

### Accommodation

Entrance hallway with storage cupboard. 18'3 lounge with bay window and double patio doors leading to the garden, fireplace, opening to Dining Room (could be closed off to create separate room), there is parquet flooring beneath the carpets in the lounge and dining room and potentially in other rooms. The kitchen has a range of fitted units, a gas hob and double oven, door leading to side access. There are two double bedrooms the master being double aspect with deep bay window, both overlook the garden and have fitted wardrobes. Bathroom with separate WC with hand basin. Garage with rear door to garden and own driveway for several cars. Stunning 130' south westerly facing level garden. Double glazing and gas central heating. Although a well maintained and beautifully presented property, it would benefit from some updating. The front garden is laid to lawn with flowerbeds and also has a side access leading the garden. There is potential to extend subject to planning permission and consents.

Ground Floor

#### The Ridge Way, South Croydon CR2 Gross Internal Area 968.8sq ft / 90sq meters

Whill severy attempt has been made to ensure the accuracy of the floorplan shown, all measurements, positioning finances tillings and any other data shown are an approximate interpretation for filtrative purposes only and are not to scale. No responsibility is taken for any errors, omission, miss-statement or use of data shown. Plan produced by AP Net Media - www.arethendia.uk