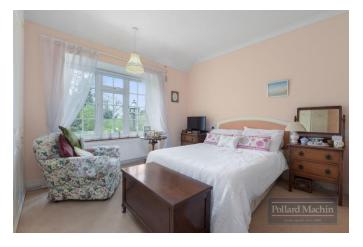

### Accommodation

Entrance hallway with storage cupboard. 18'3 lounge with bay window and double patio doors leading to the garden, fireplace, opening to Dining Room (could be closed off to create separate room), there is parquet flooring beneath the carpets in the lounge and dining room and potentially in other rooms. The kitchen has a range of fitted units, a gas hob and double oven, door leading to side access. There are two double bedrooms the master being double aspect with deep bay window, both overlook the garden and have fitted wardrobes. Bathroom with separate WC with hand basin. Garage with rear door to garden and own driveway for several cars. Stunning 130' south westerly facing level garden. Double glazing and gas central heating. Although a well maintained and beautifully presented property, it would benefit from some updating. The front garden is laid to lawn with flowerbeds and also has a side access leading the garden. There is potential to extend subject to planning permission and consents.