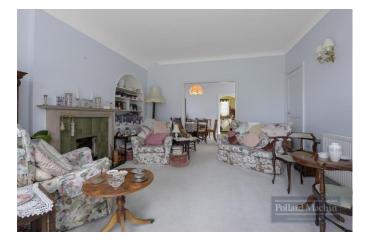

### Accommodation

Entrance hallway with storage cupboard. 18'3 lounge with bay window and double patio doors leading to the garden, fireplace, opening to Dining Room (could be closed off to create separate room), there is parquet flooring beneath the carpets in the lounge and dining room and potentially in other rooms. The kitchen has a range of fitted units, a gas hob and double oven, door leading to side access. There are two double bedrooms the master being double aspect with deep bay window, both overlook the garden and have fitted wardrobes. Bathroom with separate WC with hand basin. Garage with rear door to garden and own driveway for several cars. Stunning 130' south westerly facing level garden. Double glazing and gas central heating. Although a well maintained and beautifully presented property, it would benefit from some updating. The front garden is laid to lawn with flowerbeds and also has a side access leading the garden. There is potential to extend subject to planning permission and consents.