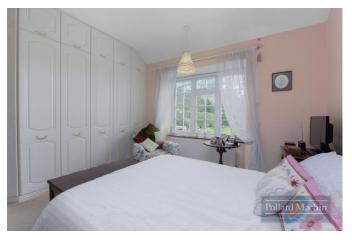

### Accommodation

Entrance hallway with storage cupboard. 18'3 lounge with bay window and double patio doors leading to the garden, fireplace, opening to Dining Room (could be closed off to create separate room), there is parquet flooring beneath the carpets in the lounge and dining room and potentially in other rooms. The kitchen has a range of fitted units, a gas hob and double oven, door leading to side access. There are two double bedrooms the master being double aspect with deep bay window, both overlook the garden and have fitted wardrobes. Bathroom with separate WC with hand basin. Garage with rear door to garden and own driveway for several cars. Stunning 130' south westerly facing level garden. Double glazing and gas central heating. Although a well maintained and beautifully presented property, it would benefit from some updating. The front garden is laid to lawn with flowerbeds and also has a side access leading the garden. There is potential to extend subject to planning permission and consents.