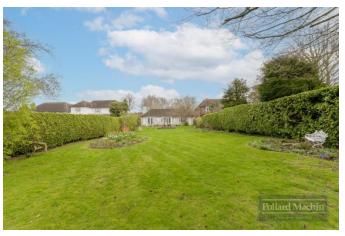

#### Description

No Onward Chain. This absolutely charming and unique two double bedroom, detached bungalow is situated in one of Sanderstead's most sought after tree lined residential roads featuring a stunning 130' south westerly facing level garden, generous driveway and garage. EPC Rating D. Council Tax Band F.

### Accommodation

Entrance hallway with storage cupboard. 18'3 lounge with bay window and double patio doors leading to the garden, fireplace, opening to Dining Room (could be closed off to create separate room), there is parquet flooring beneath the carpets in the lounge and dining room and potentially in other rooms. The kitchen has a range of fitted units, a gas hob and double oven, door leading to side access. There are two double bedrooms the master being double aspect with deep bay window, both overlook the garden and have fitted wardrobes. Bathroom with separate WC with hand basin. Garage with rear door to garden and own driveway for several cars. Stunning 130' south westerly facing level garden. Double glazing and gas central heating. Although a well maintained and beautifully presented property, it would benefit from some updating. The front garden is laid to lawn with flowerbeds and also has a side access leading the garden. There is potential to extend subject to planning permission and consents.