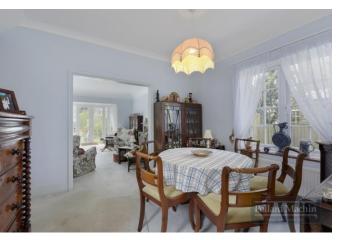

### Accommodation

Entrance hallway with storage cupboard. 18'3 lounge with bay window and double patio doors leading to the garden, fireplace, opening to Dining Room (could be closed off to create separate room), there is parquet flooring beneath the carpets in the lounge and dining room and potentially in other rooms. The kitchen has a range of fitted units, a gas hob and double oven, door leading to side access. There are two double bedrooms the master being double aspect with deep bay window, both overlook the garden and have fitted wardrobes. Bathroom with separate WC with hand basin. Garage with rear door to garden and own driveway for several cars. Stunning 130' south westerly facing level garden. Double glazing and gas central heating. Although a well maintained and beautifully presented property, it would benefit from some updating. The front garden is laid to lawn with flowerbeds and also has a side access leading the garden. There is potential to extend subject to planning permission and consents.