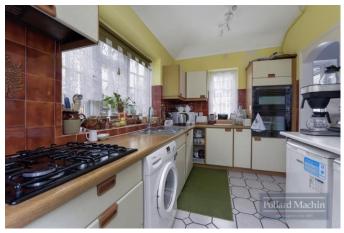

### Accommodation

Entrance hallway with storage cupboard. 18'3 lounge with bay window and double patio doors leading to the garden, fireplace, opening to Dining Room (could be closed off to create separate room), there is parquet flooring beneath the carpets in the lounge and dining room and potentially in other rooms. The kitchen has a range of fitted units, a gas hob and double oven, door leading to side access. There are two double bedrooms the master being double aspect with deep bay window, both overlook the garden and have fitted wardrobes. Bathroom with separate WC with hand basin. Garage with rear door to garden and own driveway for several cars. Stunning 130' south westerly facing level garden. Double glazing and gas central heating. Although a well maintained and beautifully presented property, it would benefit from some updating. The front garden is laid to lawn with flowerbeds and also has a side access leading the garden. There is potential to extend subject to planning permission and consents.