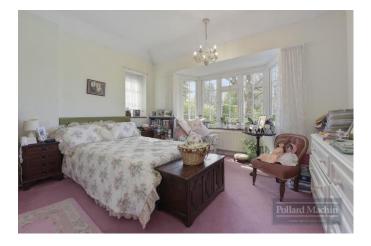

### Accommodation

Entrance hallway with storage cupboard. 18'3 lounge with bay window and double patio doors leading to the garden, fireplace, opening to Dining Room (could be closed off to create separate room), there is parquet flooring beneath the carpets in the lounge and dining room and potentially in other rooms. The kitchen has a range of fitted units, a gas hob and double oven, door leading to side access. There are two double bedrooms the master being double aspect with deep bay window, both overlook the garden and have fitted wardrobes. Bathroom with separate WC with hand basin. Garage with rear door to garden and own driveway for several cars. Stunning 130' south westerly facing level garden. Double glazing and gas central heating. Although a well maintained and beautifully presented property, it would benefit from some updating. The front garden is laid to lawn with flowerbeds and also has a side access leading the garden. There is potential to extend subject to planning permission and consents.