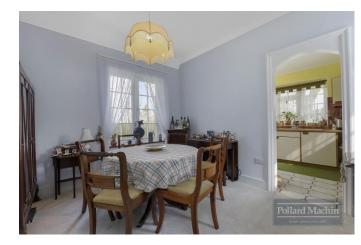

### Accommodation

Entrance hallway with storage cupboard. 18'3 lounge with bay window and double patio doors leading to the garden, fireplace, opening to Dining Room (could be closed off to create separate room), there is parquet flooring beneath the carpets in the lounge and dining room and potentially in other rooms. The kitchen has a range of fitted units, a gas hob and double oven, door leading to side access. There are two double bedrooms the master being double aspect with deep bay window, both overlook the garden and have fitted wardrobes. Bathroom with separate WC with hand basin. Garage with rear door to garden and own driveway for several cars. Stunning 130' south westerly facing level garden. Double glazing and gas central heating. Although a well maintained and beautifully presented property, it would benefit from some updating. The front garden is laid to lawn with flowerbeds and also has a side access leading the garden. There is potential to extend subject to planning permission and consents.