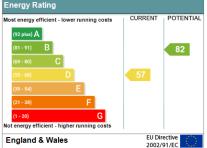

#### Description

No Onward Chain. This absolutely charming and unique two double bedroom, detached bungalow is situated in one of Sanderstead's most sought after tree lined residential roads featuring a stunning 130' south westerly facing level garden, generous driveway and garage. EPC Rating D. Council Tax Band F.